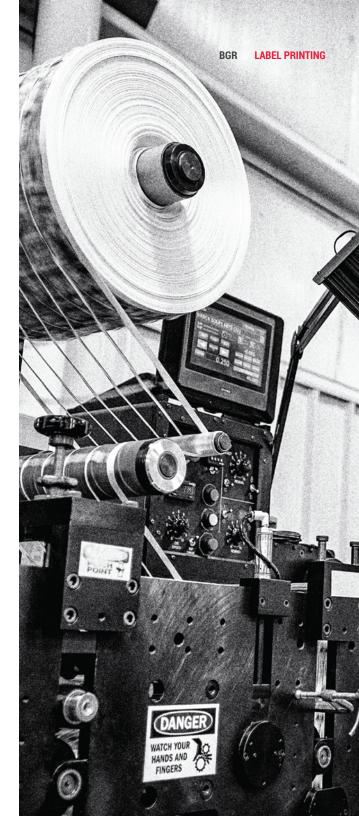

# **BGR LABEL PRINTING**

Label printing is a strategic business unit of BGR. Our seven flexographic and digital presses, laser die finishing system, and a full staff of consultants, designers, and technicians are dedicated to your retail and industrial labeling needs. Unlike other label printers, our expertise across the entire packaging supply chain allows us to take an end-to-end approach to your labeling strategy — from selecting the best packaging and material to installing your next label applicating system. Our consultants proactively look for ways to save you money while delivering exceptional quality, timely service, and superior value.