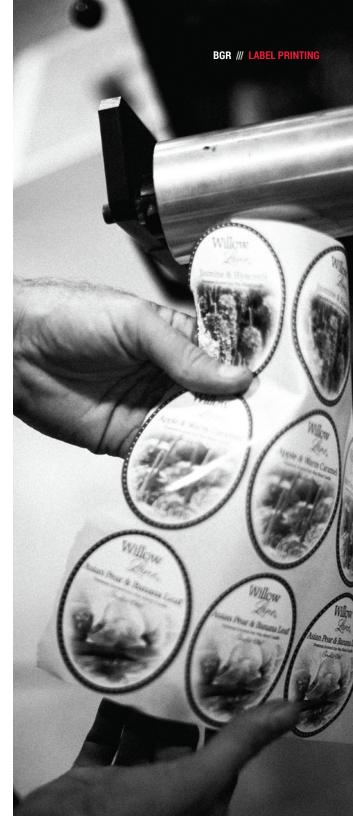

# **BGR LABEL PRINTING**

Label printing is a strategic business unit of BGR. Our seven flexographic and digital presses, laser die finishing system, and a full staff of consultants, designers, and technicians are dedicated to your retail and industrial labeling needs. Unlike other label printers, our expertise across the entire packaging supply chain allows us to take an end-to-end approach to your labeling strategy — from selecting the best packaging and material to installing your next label applicating system. Our consultants proactively look for ways to save you money while delivering exceptional quality, timely service, and superior value.

#### LASER DIE FINISHING

Our state of the art laser finishing system allows us to die cut your unique shape without the need to purchase expensive tooling. We will deliver a die-cut press proof so you can actually see what your applied label will look like before you commit to an order.